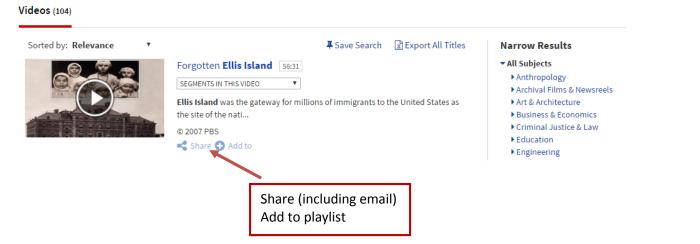

## Search Results For Ellis Island

You can find these options for any Films on Demand video by selecting the tabbed "Share" feature located directly under the video.