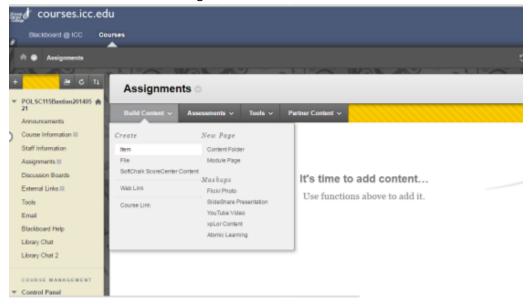

#### E. Embedding a Films on Demand video in Blackboard

- 1. To embed videos into Blackboard:
  - a. Choose course  $\rightarrow$  Assignments  $\rightarrow$  Build content  $\rightarrow$  Create Item

- 2. Using the Text Editor, create the assignment as usual.
- 3. Once you have finished editing your assignment, click to toggle to HTML source mode.