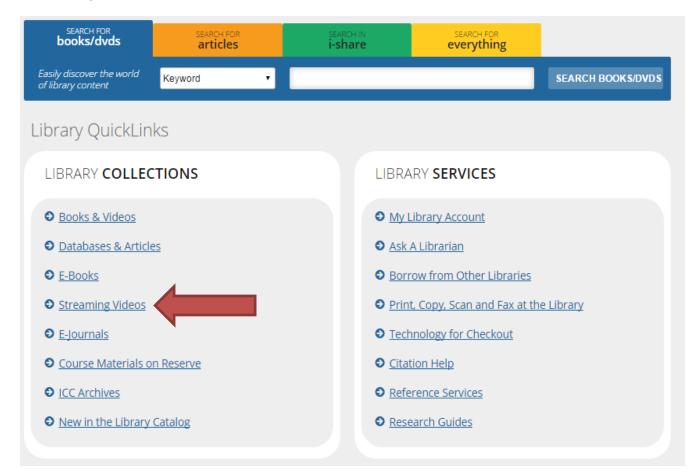

#### Finding Films on Demand on the Library website:

From the homepage of <u>ICC Library website</u> locate the "Library Collections" menu and click on "**Streaming Video**."

From the "**Streaming Video**" page locate the **Films on Demand** link. Clicking the link will take you directly to **Films on Demand**.