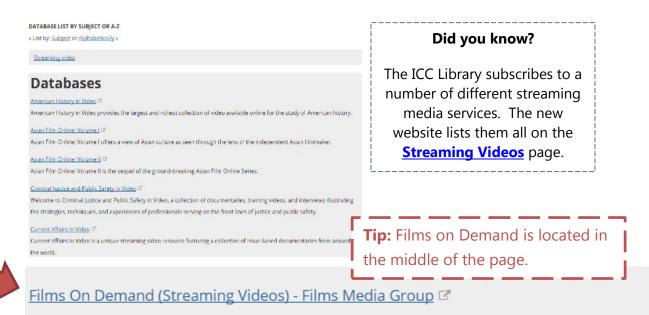

### Four Paths Lead to Films on Demand:

The permanent link to Films on Demand "lives" on the Streaming Video page which can be accessed in the following ways:

- From the homepage (see steps above)
- Under Collections on the "For Faculty" page
  - Look for "Streaming Videos" listed under "Collections"
- Under Collections on the "For Students" page
  - Look for "Steaming Videos" listed under "Collections"
- From the "Search" page
  - Select "Streaming Videos" on the Databases by Subject Menu
  - Use the A-Z database list, click "F" and locate Films on Demand