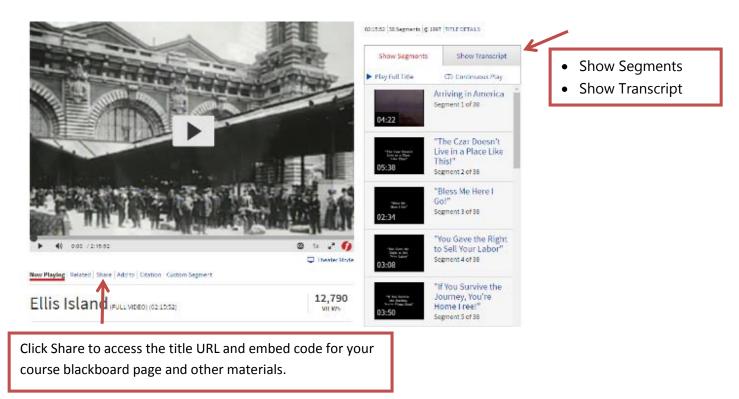

#### C. Viewing the Video & Navigating Special Features

• Copy the Title URL or embed code for the video or segments

#### **D. Share Features**

Films on Demand has several options for sharing videos. Use the direct Title URL for linking, the embed code to embedded a video directly to a Blackboard page, email videos from the FOD interface, or share to Google Classroom. Screenshots of the different options listed below.

You can find these options for any Films on Demand video by selecting the tabbed "Share" feature located directly under the video.