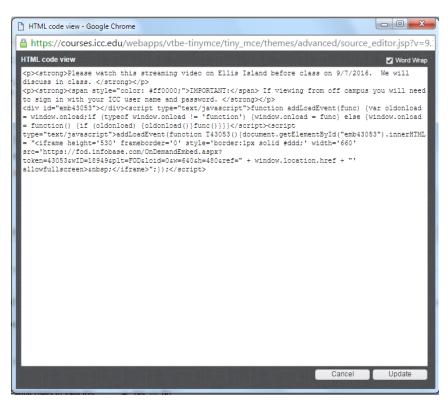

Click to toggle to HTML source mode.

Please watch this streaming video on Ellis Island before class on 9/7/2016. We will discuss it in class.

IMPORTANT: This video is available to view on and off campus. If viewing from off campus

HTML code view:

4. Paste the embed code (from Films on Demand Share→Embed Code) in the blank space under the assignment text.

HTML code view with pasted embed code:

- 5. Toggle back to the traditional editor by clicking update.
- 6. The video will not show up until you submit your assignment. After hitting submit the video should be embedded into the assignment and ready to play.