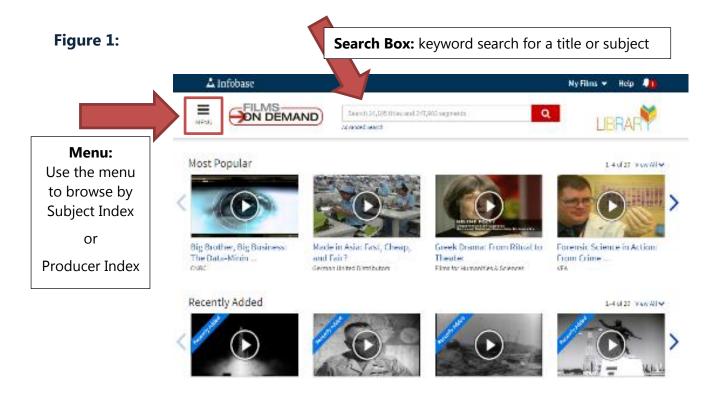

#### A. Find a video

- Browse by Subject Index
- Browse by Producer Index
- Search by title or subject