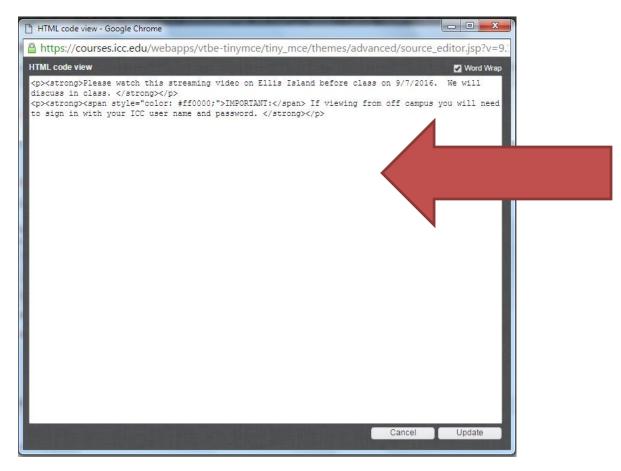

HTML code view:

4. Paste the embed code (from Films on Demand Share→Embed Code) in the blank space under the assignment text.

HTML code view with pasted embed code:

- 5. Toggle back to the traditional editor by clicking update.
- 6. The video will not show up until you submit your assignment. After hitting submit the video should be embedded into the assignment and ready to play.