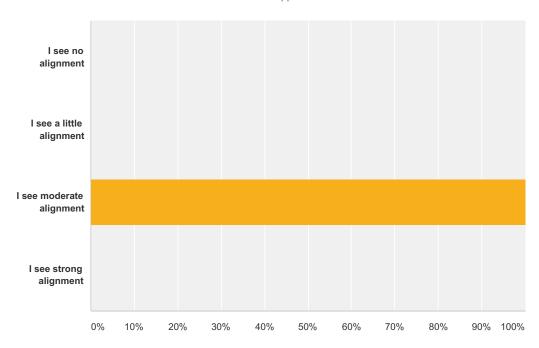

## Q1 Overall, to what extent do you see alignment between the content you presented and our proposed Strategic Directions and Goal Statements?

Answered: 2 Skipped: 0

| Answer Choices           | Responses |   |
|--------------------------|-----------|---|
| I see no alignment       | 0.00%     | 0 |
| I see a little alignment | 0.00%     | 0 |
| I see moderate alignment | 100.00%   | 2 |
| I see strong alignment   | 0.00%     | 0 |
| Total                    |           | 2 |